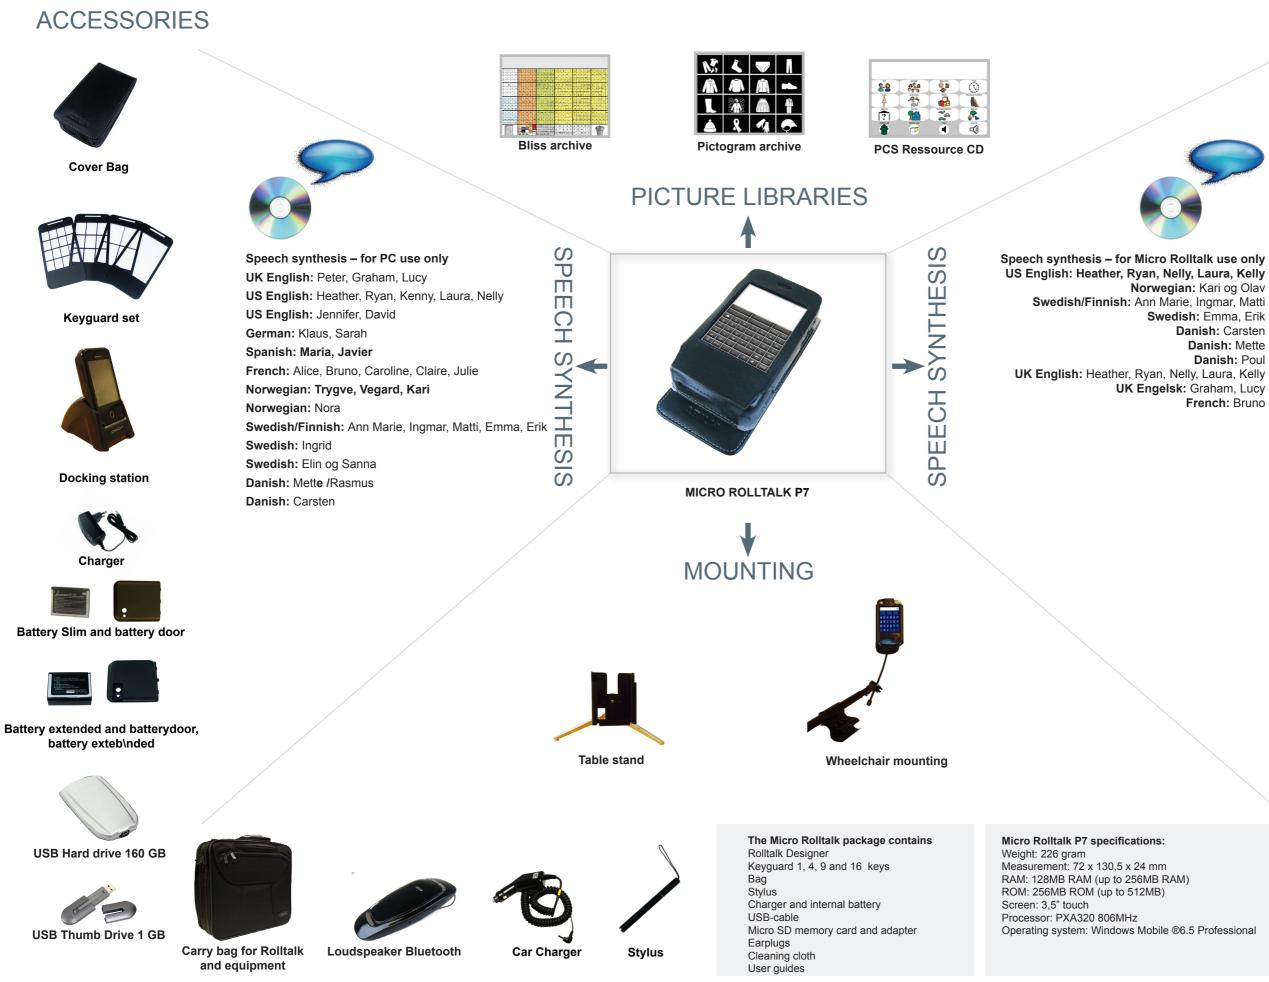

## MICRO ROLLTALK P7

## ACCESSORIES

Waterproof bag

Chest strap for Micro Rolltalk

Neck strap for Micro Rolltalk

Arm strap for Micro Rolltalk

Belt Clip to Micro Rolltalk